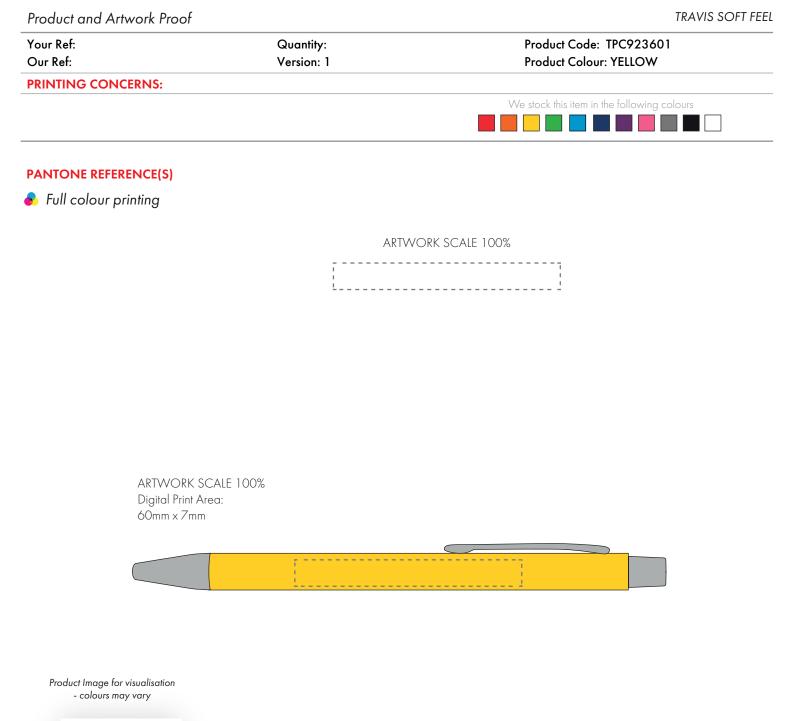

## The dashed line is to demonstrate print area and will not appear on your printed item